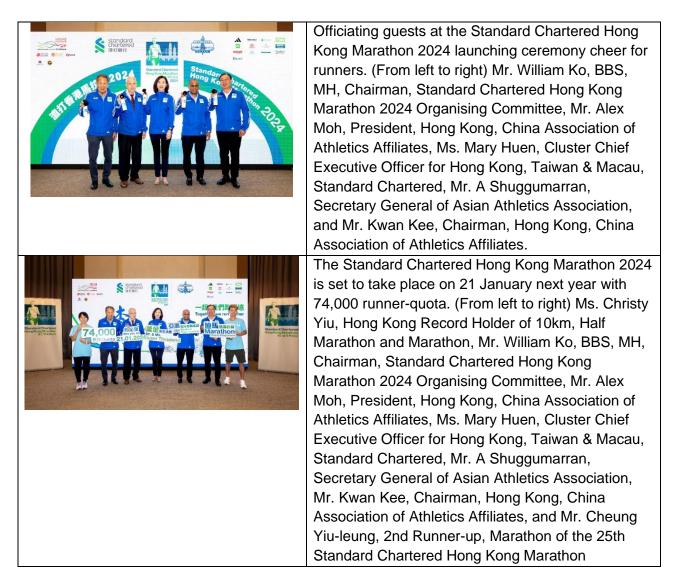

## Mr. Kwan Kee, Chairman of Hong Kong, China Association of Athletics Affiliates (HKAAA)

said, "The Standard Chartered Hong Kong Marathon is the leading annual event for Hong Kong citizens to enjoy running. We thank the HKSAR Government and all sponsors for their support, and in particular our title sponsor Standard Chartered Hong Kong for its dedicated support for more than 25 years. We also express our gratitude to all volunteers, runners and Hong Kong citizens for making the events possible."

**Ms. Mary Huen, Cluster Chief Executive Officer for Hong Kong, Taiwan & Macau Standard Chartered** said, "Standard Chartered Hong Kong has been sponsoring the Hong Kong Marathon for 26 years. We are honoured to have established the long-term partnership with HKAAA now spanning a quarter of a century. Together, we have promoted long-distance running in Hong Kong and provided a stage to cultivate local elite runners through the annual sporting event, injecting positive energy into the Hong Kong community."

**Mr. A Shuggumarran, Secretary General of the Asian Athletics Association** said, "We are delighted to bring the Asian Marathon Championships back to Hong Kong. The Asian Athletics Association acknowledges the world-class event organisation expertise of the organiser and acknowledges Hong Kong's comprehensive infrastructure as being ideal for hosting international mega-events in the Asia region."