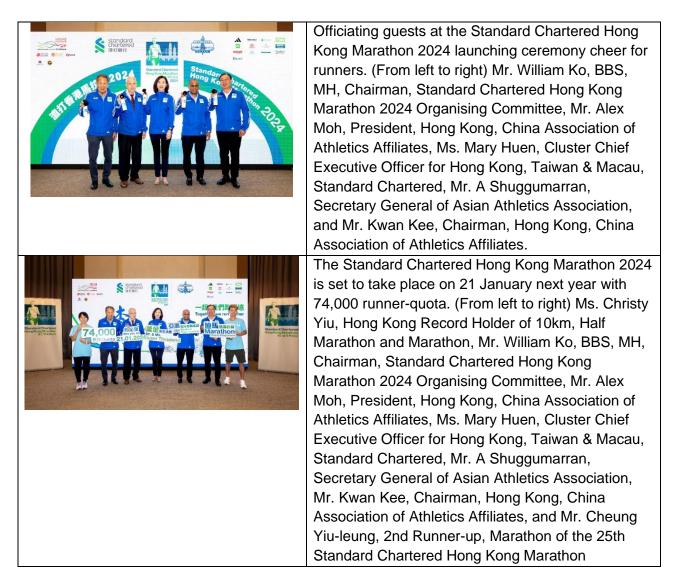

# Standard Chartered Hong Kong Marathon 2024 returns with 74,000-runner quota

Hosting the Asian Marathon Championships Launching 'Mr. & Ms. Super Thousand' special award again for local runners

**HONG KONG, 30 August 2023 –** The Standard Chartered Hong Kong Marathon 2024 ("SCHKM 2024"), which will be held on 21 January (Sunday) next year, returns as a full-scale event with the overall runner quota being raised to 74,000. Online registration (www.hkmarathon.com) for the various race categories will commence in phases from 31 August; the public ballot (including the re-introduced 10km team race) will officially start at 10am on 21 September.

## 'Mr. & Ms. Super Thousand' special award

In celebration of the 25th edition of the race earlier this year, the Marathon Special Incentive Award was upgraded which was the talk of the town and gave rise to a record of over 200 'Mr. and Ms. Super Thousand'. With the hosting of the Asian Marathon Champions at the SCHKM 2024, the Marathon Special Incentive Award is upgraded again to encourage local runners to compete and challenge themselves alongside the Asian top athletes in this rare opportunity. Permanent Hong Kong residents finishing the marathon race under 3 hours (sub 3) for men or under 3 hours 30 minutes for women (sub 3:30) will each be offered the special prize money of HKD 10,000.